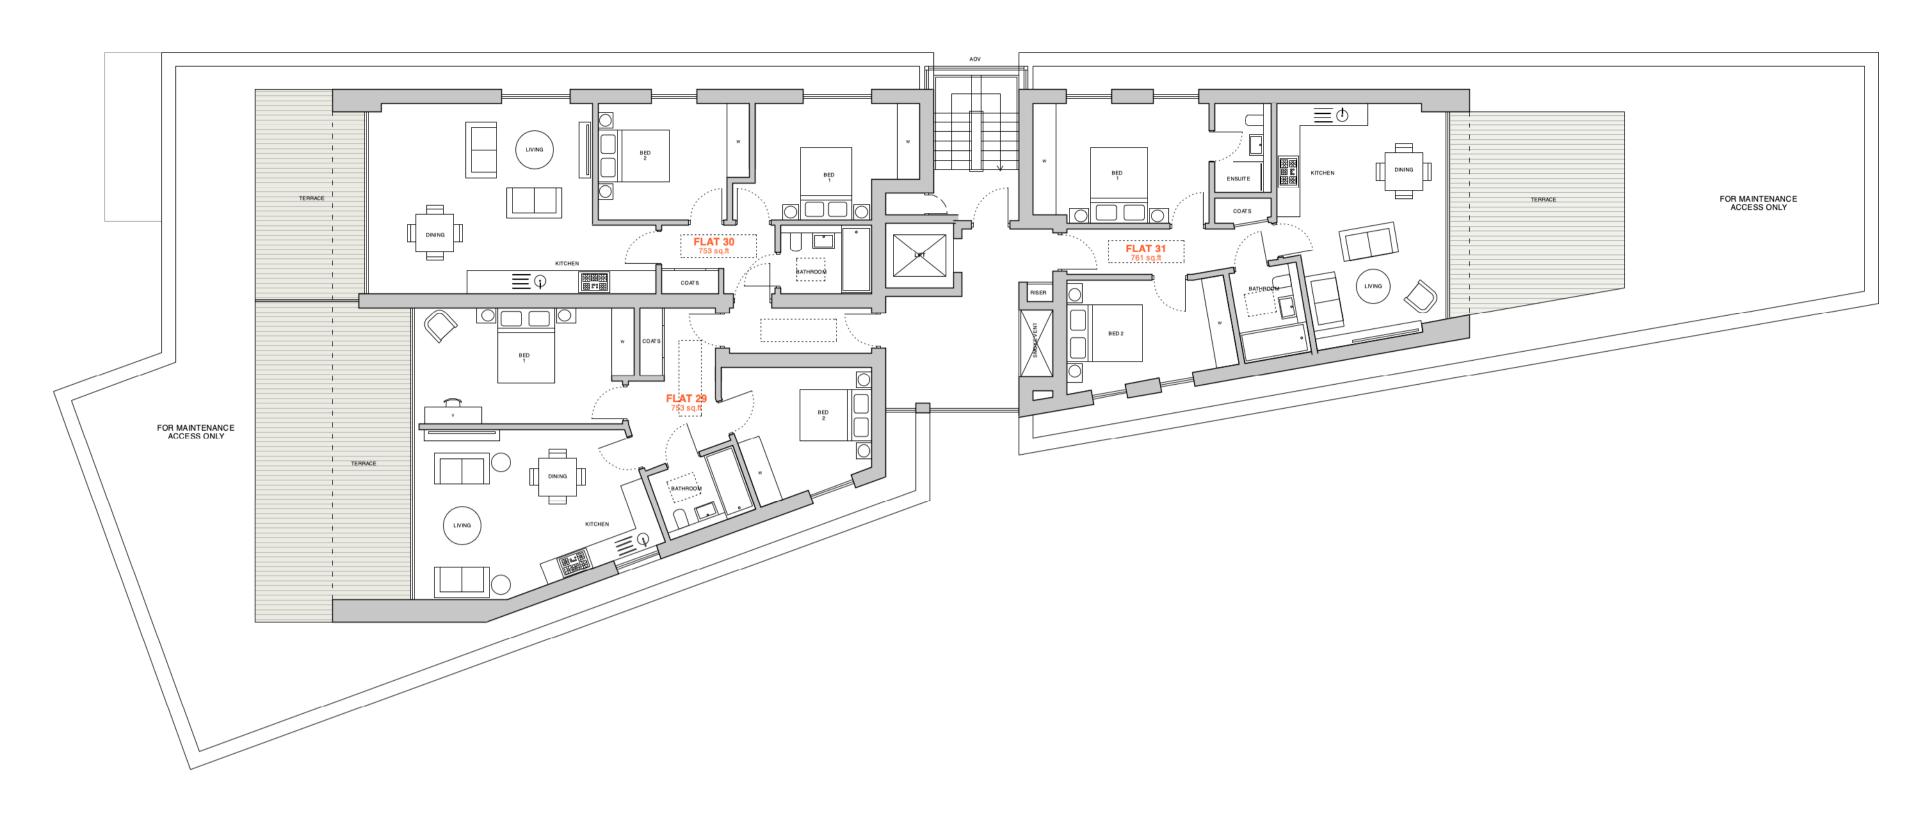

Fifth Floor Plan Scale 1:100 @A1 / 1:200 @ A3

Fourth Floor Plan Scale 1:100 @A1 / 1:200 @ A3

A\_2021.07.14\_flats 30 and 31 converted to one flat.\_AW B\_2022.03.17\_Windows updated, Flat 24 reduced in size\_MIA C\_2022.06.21\_Flat 23,26,28,29,30 & 31 Bedrooms updated\_MIA D\_2022.08.03\_Layout revised/basement omitted\_HVG E\_2023.02.07\_New floor added\_HVG F\_2023.07.10\_Layouts revised\_HVG G\_2023.11.01\_Horizontal slot windows replaced with vertical to match others\_NA

Land Adjoining 1 Upper Terrace Road / Terrace Road

Fourth & Fifth Floor Plans | 2011 06G |

Note: Do not scale from this drawing. This drawing is copyright and remains the property of David James Architects & Partners Ltd. Unauthorised use for any purpose is prohibited. 🛈