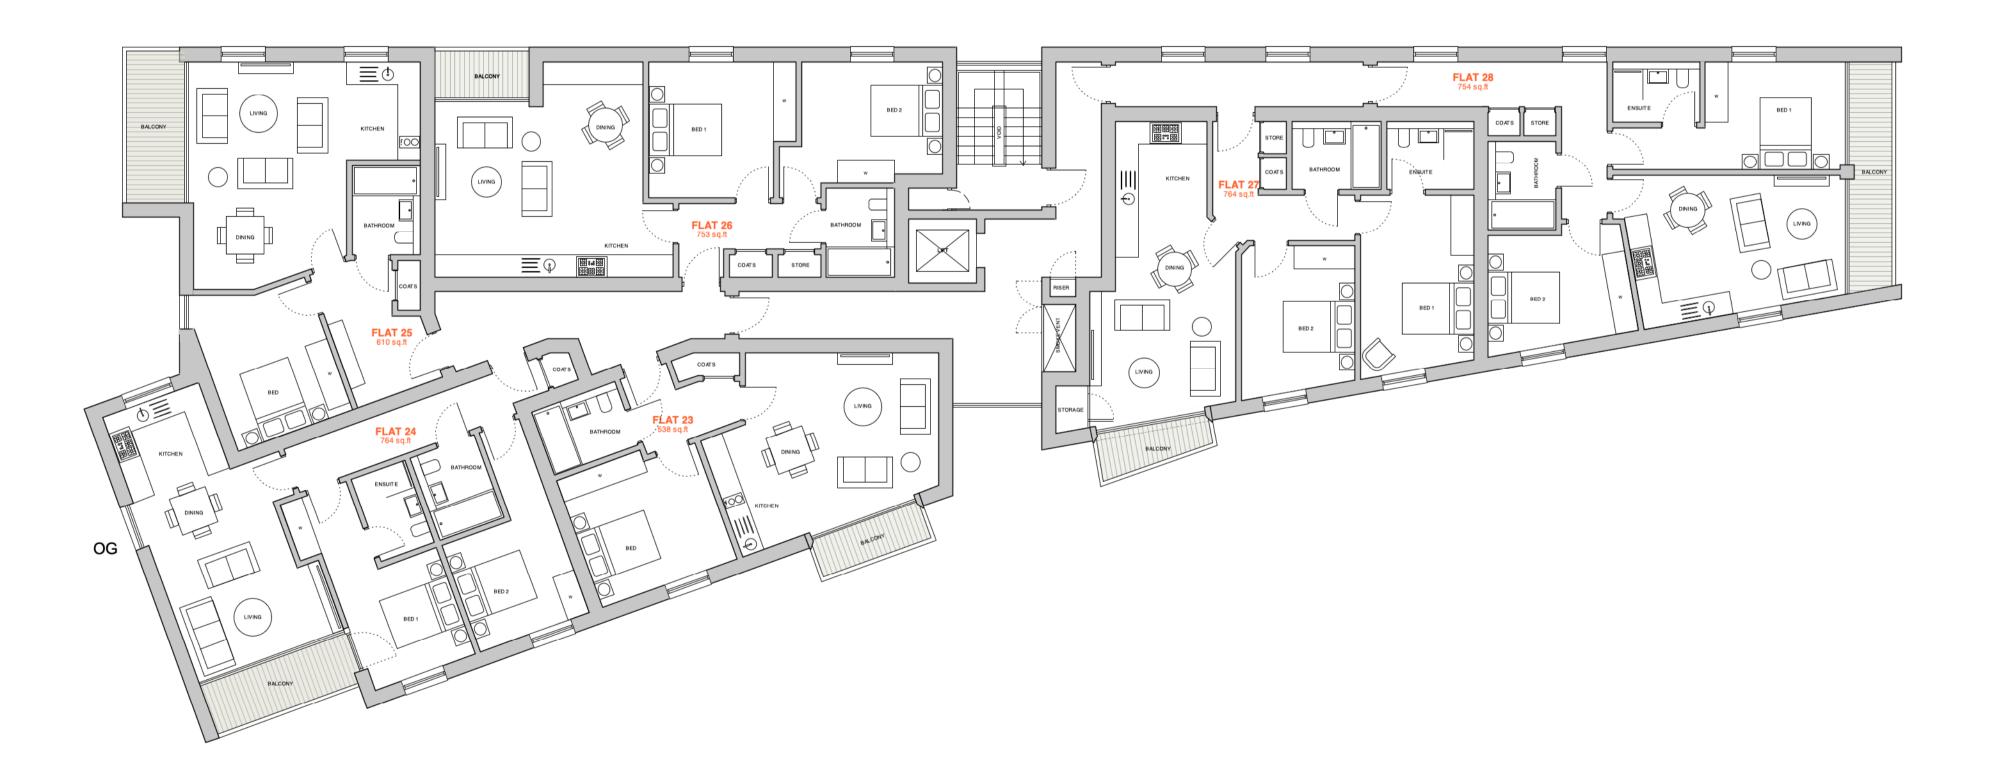

Fifth Floor Plan Scale 1:100 @A1 / 1:200 @ A3

Fourth Floor Plan Scale 1:100 @A1 / 1:200 @ A3

A\_2021.07.14\_flats 30 and 31 converted to one flat.\_AW B\_2022.03.17\_Windows updated, Flat 24 reduced in size\_MIA C\_2022.06.21\_Flat 23,26,28,29,30 & 31 Bedrooms updated\_MIA D\_2022.08.03\_Layout revised/basement omitted\_HVG E\_2023.02.07\_New floor added\_HVG F\_2023.07.10\_Layouts revised\_HVG G\_2023.11.01\_Horizontal slot windows replaced with vertical to match others\_NA

Land Adjoining 1 Upper Terrace Road / Terrace Road

Fourth & Fifth Floor Plans | 2011 06G |

Note: Do not scale from this drawing. This drawing is copyright and remains the property of David James Architects & Partners Ltd. Unauthorised use for any purpose is prohibited. 🛈